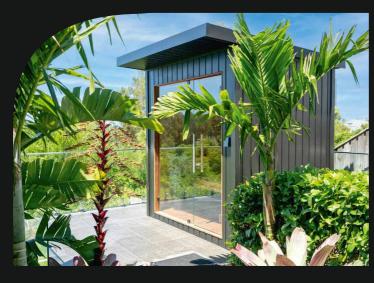

# NATALIE

Wellness reborn

Natalie by SDS is a stylish and spacious sauna that combines modern elegance with comfort. It's perfect for relaxing alone or with others. With a light interior and bold exterior, it's a true statement piece for your home.