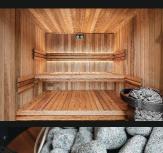

# NATALIE

Wellness reborn

Natalie by SDS is a stylish and spacious sauna that combines modern elegance with comfort. It's perfect for relaxing alone or with others. With a light interior and bold exterior, it's a true statement piece for your home.

### DIMENSIONS

Adjust the sauna's size to fit your space perfectly.

Western Red Cedar

Below are our usual dimensions and materials (all customisable):

External: Internal: W: 230cm W: 210cm D: 180cm H: 230cm H: 210cm