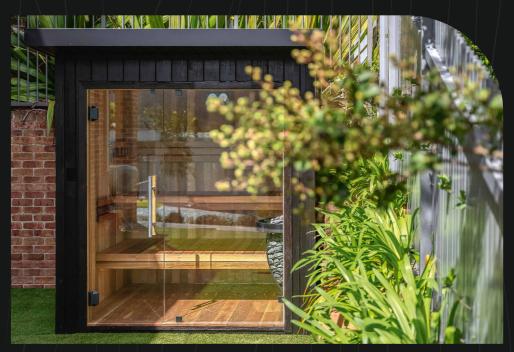

# NATALIE

Wellness reborn

Natalie by SDS is a stylish and spacious sauna that combines modern elegance with comfort. It's perfect for relaxing alone or with others. With a light interior and bold exterior, it's a true statement piece for your home.