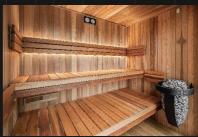

### MATERIALS

Select the timber that best suits your sauna's look and natural aroma preferences.

### DIMENSIONS

Adjust the sauna's size to fit your space perfectly.

Western Red Cedar

Below are our usual dimensions and materials (all customisable):

External: Internal: W: 230cm W: 210cm D: 180cm H: 230cm H: 210cm