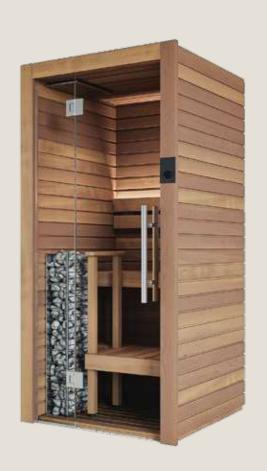

# 'CALA' INDOOR SAUNA

'Cala' by Auroom is a premium European-made sauna that exudes luxury and comfort in a sleek, modern design. Crafted from Thermo Aspen, it's available in two sizes—the 3-person 'Cala' or the 2-person 'Cala Mini'.

Because of how comfortable they are, it may come as a surprise to learn that these are some of the smallest sized European saunas on the market. This compact external footprint is ideal for those not wanting to take up much room, as you can fit them in tight spaces such as a bathroom or balcony. It also means you'll require a smaller electric heater—comparatively resulting in cheaper running costs.

### MATERIALS

Thermo-Aspen

# DIMENSIONS

W950 x D950 x H2050mm Volume: 1.9m<sup>3</sup>

# CAPACITY

2 People