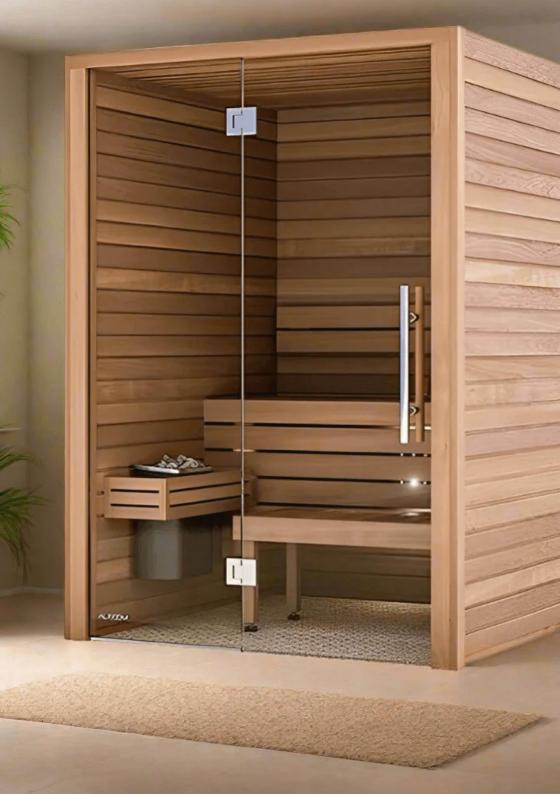

# 'CALA' INDOOR SAUNA

'Cala' by Auroom is a premium European-made sauna that exudes luxury and comfort in a sleek, modern design. Crafted from Thermo Aspen, it's available in two sizes—the 3-person 'Cala' or the 2-person 'Cala Mini'.

# 'CALA MINI'

### MATERIALS

Thermo-Aspen

# DIMENSIONS

W950 x D950 x H2050mm Volume: 1.9m<sup>3</sup>

# CAPACITY

2 People