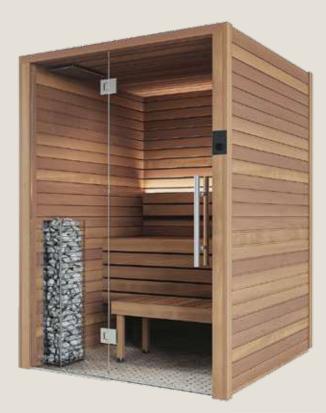

# 'CALA' INDOOR SAUNA

'Cala' by Auroom is a premium European-made sauna that exudes luxury and comfort in a sleek, modern design. Crafted from Thermo Aspen, it's available in two sizes—the 3-person 'Cala' or the 2-person 'Cala Mini'.

# 'CALA'

### MATERIALS

Thermo-Aspen

### DIMENSIONS

W1500 x D1500 x H2050mm Volume: 4.6m<sup>3</sup>

### CAPACITY

3 People

Reducing the carbon footprint of a building is a major challenge for the entire construction industry. Manufacturers of building materials can play a major role by investing in product development, energy efficiency and renewable energy to ultimately reduce the environmental impact of their products. It is possible to produce sustainable materials, products and solutions with a smaller carbon footprint.