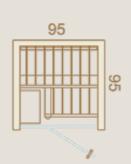

# 'CALA' INDOOR SAUNA





'Cala' by Auroom is a premium European-made sauna that exudes luxury and comfort in a sleek, modern design. Crafted from Thermo Aspen, it's available in two sizes—the 3-person 'Cala' or the 2-person 'Cala Mini'.

Because of how comfortable they are, it may come as a surprise to learn that these are some of the smallest sized European saunas on the market. This compact external footprint is ideal for those not wanting to take up much room, as you can fit them in tight spaces such as a bathroom or balcony. It also means you'll require a smaller electric heater—comparatively resulting in cheaper running costs.





# 'CALA MINI'

### MATERIALS

Thermo-Aspen



# DIMENSIONS

W950 x D950 x H2050mm Volume: 1.9m<sup>3</sup>



# 95



# CAPACITY

2 People



# 'CALA'

### MATERIALS

Thermo-Aspen



### DIMENSIONS

W1500 x D1500 x H2050mm Volume: 4.6m<sup>3</sup>



# 150

### CAPACITY

3 People











Reducing the carbon footprint of a building is a major challenge for the entire construction industry. Manufacturers of building materials can play a major role by investing in product development, energy efficiency and renewable energy to ultimately reduce the environmental impact of their products. It is possible to produce sustainable materials, products and solutions with a smaller carbon footprint.

Thermally treated wood is a good alternative to other building materials, as carbon emissions from wood are reduced during thermal treatment and the life of the wood is extended.



# Responsible wood sourcing

Our s