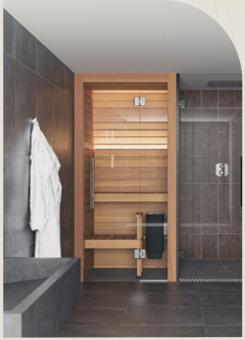

# 'CALA' INDOOR SAUNA

'Cala' by Auroom is a premium European-made sauna that exudes luxury and comfort in a sleek, modern design. Crafted from Thermo Aspen, it's available in two sizes—the 3-person 'Cala' or the 2-person 'Cala Mini'.

# 'CALA MINI'

### MATERIALS

Thermo-Aspen

# DIMENSIONS

W950 x D950 x H2050mm Volume: 1.9m<sup>3</sup>

# CAPACITY

2 People