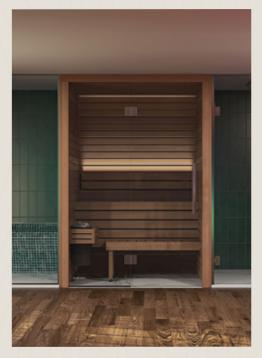

# 'CALA' INDOOR SAUNA

'Cala' by Auroom is a premium European-made sauna that exudes luxury and comfort in a sleek, modern design. Crafted from Thermo Aspen, it's available in two sizes—the 3-person 'Cala' or the 2-person 'Cala Mini'.

# 'CALA'

### MATERIALS

Thermo-Aspen

### DIMENSIONS

W1500 x D1500 x H2050mm Volume: 4.6m<sup>3</sup>

### CAPACITY

3 People

Reducing the carbon footprint of a building is a major challenge for the entire construction industry. Manufacturers of building materials can play a major role by investing in product development, energy efficiency and renewable energy to ultimately reduce the environmental impact of their products. It is possible to produce sustainable materials, products and solutions with a smaller carbon footprint.