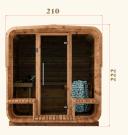

nhancement.



# AURODM

# **Key features**

#### Suitable equipment

Optional HUUM electric heater and controller, which can be operated using the HUUM mobile app.

#### Panoramic front panels

Take in the view from the full temperedglass front of your Aura sauna while you rest your feet on the tiered bench.

## **Two sizes**

#### Aura for 6 people

#### Interior

Aura's smooth, thermo-aspen benches combines comfort, quality and minimalist style.

#### Exterior

Available in two exterior finishes: light or dark Thermory oil, that looks and feels completely natural.

#### Panoramic back window

Customize yours with an extra-wide back window.

#### Lighting

Inside the sauna we have high-quality LED lighting- under benches or behind the backrests.

### Aura for 4 people





# Dimensions













auroomwellness.com