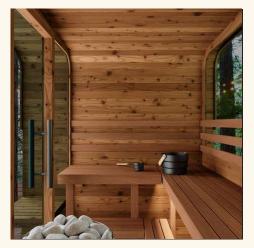

## Embrace the Extraordinary

Elevate your outdoor living with the Aura —a masterpiece that combines traditional warmth with modern luxury. Built from premium thermally modified spruce, the Aura offers a robust structure that defies the elements, ensuring durability and rot resistance.

The Aura's standout feature is its welcoming porch with built-in benches—a perfect retreat for relaxation before or after your sauna session. This additional space adds a touch of elegance and functionality, making the Aura not just a sauna but a lifestyle enhancement.

#### Panoramic front panels

Take in the view from the full temperedglass front of your Aura sauna while you rest your feet on the tiered bench.

#### Interior

Aura's smooth, thermo-aspen benches combines comfort, quality and minimalist style.

#### Lighting

Inside the sauna we have high-quality LED lighting- under benches or behind the backrests.