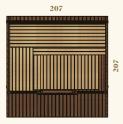

ment.



# AURODM

# **Key features**

#### Suitable equipment

Optional HUUM electric heater and controller, which can be operated using the HUUM mobile app.

#### Panoramic front panels

Take in the view from the full temperedglass front of your Aura sauna while you rest your feet on the tiered bench.

## **Two sizes**

#### Aura for 6 people

#### Interior

Aura's smooth, thermo-aspen benches combines comfort, quality and minimalist style.

#### Exterior

Available in two exterior finishes: light or dark Thermory oil, that looks and feels completely natural.

#### Panoramic back window

Customize yours with an extra-wide back window.

#### Lighting

Inside the sauna we have high-quality LED lighting- under benches or behind the backrests.

### Aura for 4 people





# Dimensions













auroomwellness.com