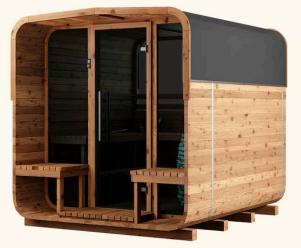

ut a lifestyle enhancement.



# AURODM

# **Key features**

#### Suitable equipment

Optional HUUM electric heater and controller, which can be operated using the HUUM mobile app.

#### Panoramic front panels

Take in the view from the full temperedglass front of your Aura sauna while you rest your feet on the tiered bench.

## **Two sizes**

#### Aura for 6 people

#### Interior

Aura's smooth, thermo-aspen benches combines comfort, quality and minimalist style.

#### Exterior

Available in two exterior finishes: light or dark Thermory oil, that looks and feels completely natural.

#### Panoramic back window

Customize yours with an extra-wide back window.

#### Lighting

Inside the sauna we have high-quality LED lighting- under benches or behind the backrests.

### Aura for 4 people





# Dimensions













auroomwellness.com