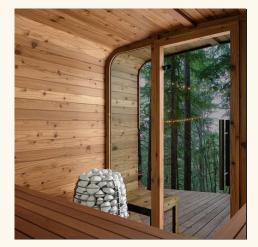

The Aura's standout feature is its welcoming porch with built-in benches—a perfect retreat for relaxation before or after your sauna session. This additional space adds a touch of elegance and functionality, making the Aura not just a sauna but a lifestyle enhancement.

#### Panoramic front panels

Take in the view from the full temperedglass front of your Aura sauna while you rest your feet on the tiered bench.