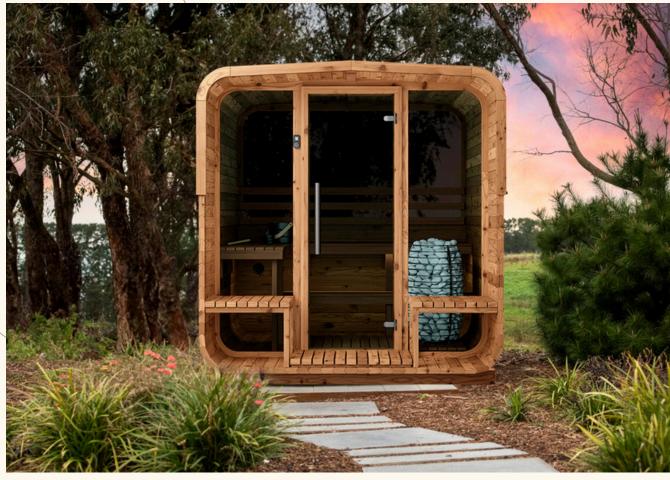

## Embrace the Extraordinary

Elevate your outdoor living with the Aura —a masterpiece that combines traditional warmth with modern luxury. Built from premium thermally modified spruce, the Aura offers a robust structure that defies the elements, ensuring durability and rot resistance.

The Aura's standout feature is its welcoming porch with built-in benches—a perfect retreat for relaxation before or after your sauna session. This additional space adds a touch of elegance and functionality, making the Aura not just a sauna but a lifestyle enhancement.

#### Panoramic front panels

Take in the view from the full temperedglass front of your Aura sauna while you rest your feet on the tiered bench.