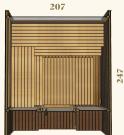

ancement.



# AURODM

# **Key features**

#### Suitable equipment

Optional HUUM electric heater and controller, which can be operated using the HUUM mobile app.

#### Panoramic front panels

Take in the view from the full temperedglass front of your Aura sauna while you rest your feet on the tiered bench.

## **Two sizes**

#### Aura for 6 people

#### Interior

Aura's smooth, thermo-aspen benches combines comfort, quality and minimalist style.

#### Exterior

Available in two exterior finishes: light or dark Thermory oil, that looks and feels completely natural.

#### Panoramic back window

Customize yours with an extra-wide back window.

#### Lighting

Inside the sauna we have high-quality LED lighting- under benches or behind the backrests.

### Aura for 4 people





# Dimensions













auroomwellness.com