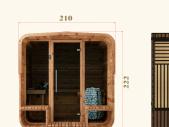

cement.



# AURODM

# **Key features**

#### Suitable equipment

Optional HUUM electric heater and controller, which can be operated using the HUUM mobile app.

#### Panoramic front panels

Take in the view from the full temperedglass front of your Aura sauna while you rest your feet on the tiered bench.

## **Two sizes**

#### Aura for 6 people

#### Interior

Aura's smooth, thermo-aspen benches combines comfort, quality and minimalist style.

#### Exterior

Available in two exterior finishes: light or dark Thermory oil, that looks and feels completely natural.

#### Panoramic back window

Customize yours with an extra-wide back window.

#### Lighting

Inside the sauna we have high-quality LED lighting- under benches or behind the backrests.

### Aura for 4 people





# Dimensions













auroomwellness.com