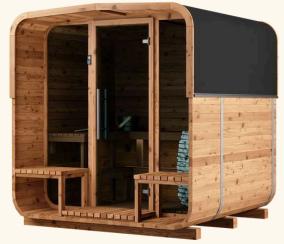

#### Aura for 6 people

#### Interior

Aura's smooth, thermo-aspen benches combines comfort, quality and minimalist style.

#### Exterior

Available in two exterior finishes: light or dark Thermory oil, that looks and feels completely natural.