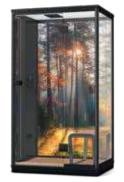

The Nova steam shower cabin, with its thin frame and nearly full glass body, provides a steam experience, like never seen before. The free-standing cabin with the unique combination of wood, metal, and glass will bring a feeling of comfort and relaxation that you truly deserve. Plus, the overall design of the cabin is guaranteed to add a touch of luxury and modern appeal to any bathroom where it is placed.

Nova steam shower cabin is ready to use solution, where the only thing you as a user need to do after assembling the cabin is to connect the water pipes and plug the cabin into the electrical socket and the steam cabin is ready for use. Along with a built-in solution for steam, aromatherapy, and chromatherapy, the Harvia Nova steam shower cabin also comes with a hand and head shower, so it's truly an all-in-one solution.

Nova steam cabin

Nova steam column

SRA1209BXA2 with Decorative film SRA1209F1

SRA1209BXA3 with Decorative film SRA1209F2