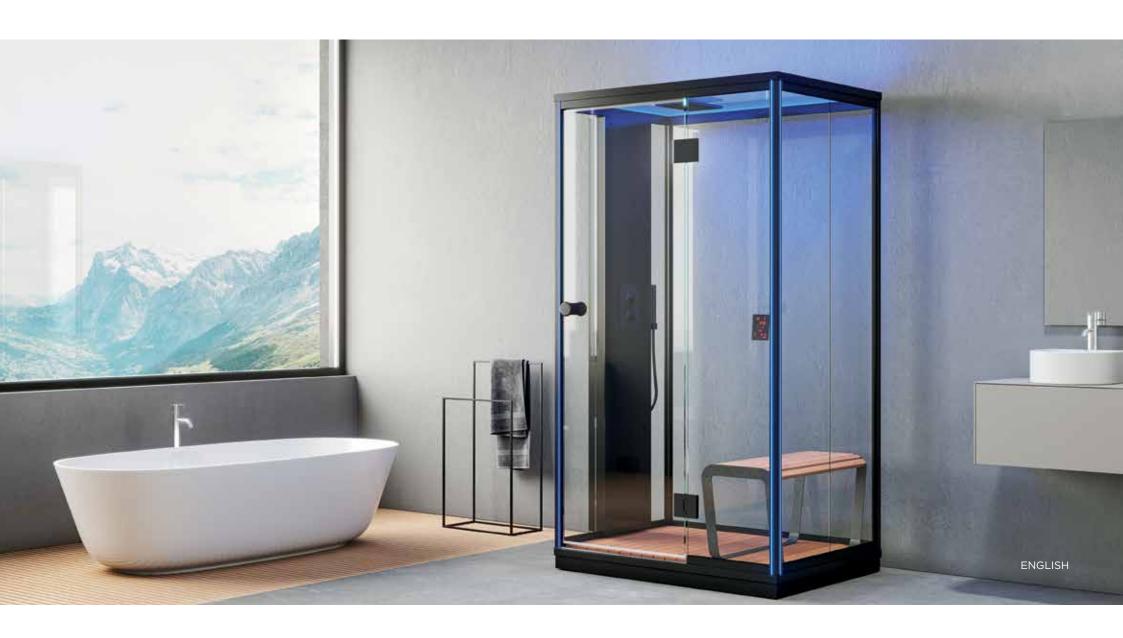

The Nova steam shower cabin, with its thin frame and nearly full glass body, provides a steam experience, like never seen before. The free-standing cabin with the unique combination of wood, metal, and glass will bring a feeling of comfort and relaxation that you truly deserve. Plus, the overall design of the cabin is guaranteed to add a touch of luxury and modern appeal to any bathroom where it is placed.

Just like a good magician cleverly hides how he performs a trick, we have also hidden all the techniques smartly behind the black glass front of the Nova steam shower column, so the only thing that you would see and feel is the magically soft and smooth steam. This soft and smooth steam, together with the carefully integrated chromatherapy solution will ensure that you feel completely relaxed and rejuvenated after a brief session in the Nova steam shower cabin.

Nova steam shower cabin is ready to use solution, where the only thing you as a user need to do after assembling the cabin is to connect the water pipes and plug the cabin into the electrical socket and the steam cabin is ready for use. Along with a built-in solution for steam, aromatherapy, and chromatherapy, the Harvia Nova steam shower cabin also comes with a hand and head shower, so it's truly an all-in-one solution.