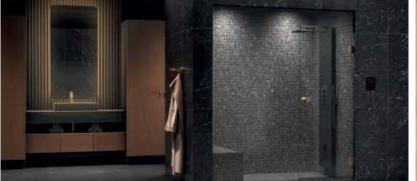

The Nova steam shower cabin, with its thin frame and nearly full glass body, provides a steam experience, like never seen before. The free-standing cabin with the unique combination of wood, metal, and glass will bring a feeling of comfort and relaxation that you truly deserve. Plus, the overall design of the cabin is guaranteed to add a touch of luxury and modern appeal to any bathroom where it is placed.

Just like a good magician cleverly hides how he performs a trick, we have also hidden all the techniques smartly behind the black glass front of the Nova steam shower column, so the only thing that you would see and feel is the magically soft and smooth steam. This soft and smooth steam, together with the carefully integrated chromatherapy solution will ensure that you feel completely relaxed and rejuvenated after a brief session in the Nova steam shower cabin.