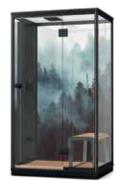

The Nova steam shower cabin, with its thin frame and nearly full glass body, provides a steam experience, like never seen before. The free-standing cabin with the unique combination of wood, metal, and glass will bring a feeling of comfort and relaxation that you truly deserve. Plus, the overall design of the cabin is guaranteed to add a touch of luxury and modern appeal to any bathroom where it is placed.

Nova steam shower cabin is ready to use solution, where the only thing you as a user need to do after assembling the cabin is to connect the water pipes and plug the cabin into the electrical socket and the steam cabin is ready for use. Along with a built-in solution for steam, aromatherapy, and chromatherapy, the Harvia Nova steam shower cabin also comes with a hand and head shower, so it's truly an all-in-one solution.

Nova steam cabin

Nova steam column

SRA1209BXA2 with Decorative film SRA1209F1

SRA1209BXA3 with Decorative film SRA1209F2