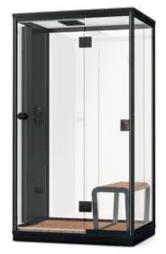

For those looking for more customized options, **the Nova steam shower column** is a perfect fit. The Nova steam shower column which is the heart and brain of the Nova steam shower cabin is available as a standalone product and can be easily installed in any bathroom. The stand-alone Nova steam shower column gives you full flexibility in terms of the type of steam cabin that you would like to build around it. Choose the walls, roof, and bench as per your liking and you have a personal oasis at home.