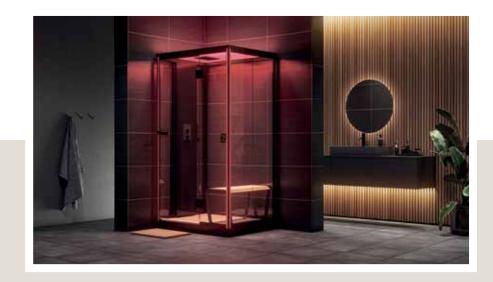

Just like a good magician cleverly hides how he performs a trick, we have also hidden all the techniques smartly behind the black glass front of the Nova steam shower column, so the only thing that you would see and feel is the magically soft and smooth steam. This soft and smooth steam, together with the carefully integrated chromatherapy solution will ensure that you feel completely relaxed and rejuvenated after a brief session in the Nova steam shower cabin.