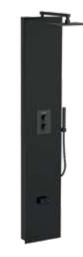

Just like a good magician cleverly hides how he performs a trick, we have also hidden all the techniques smartly behind the black glass front of the Nova steam shower column, so the only thing that you would see and feel is the magically soft and smooth steam. This soft and smooth steam, together with the carefully integrated chromatherapy solution will ensure that you feel completely relaxed and rejuvenated after a brief session in the Nova steam shower cabin.

Every feature and every part of the Nova steam shower cabin and column has been very thoughtfully planned, keeping in mind our users and what they would expect from such a premium solution. And this attention to detail can be seen clearly in the well-crafted and positioned steam scent cup right on top of the steam nozzle. Just put a few drops from one of our specially chosen collections of steam scents and you will get the full benefits of aromatherapy. The specially designed steam nozzle releases the steam with such quietness, that it will make you wonder if the steam technique system is even on.

For those looking for more customized options, **the Nova steam shower column** is a perfect fit. The Nova steam shower column which is the heart and brain of the Nova steam shower cabin is available as a standalone product and can be easily installed in any bathroom. The stand-alone Nova steam shower column gives you full flexibility in terms of the type of steam cabin that you would like to build around it. Choose the walls, roof, and bench as per your liking and you have a personal oasis at home.