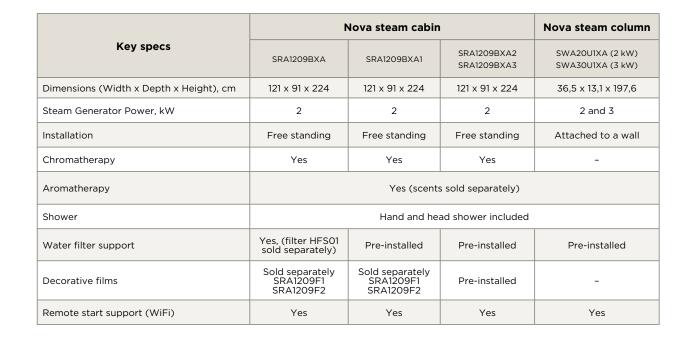

Nova steam cabin

Nova steam column

SRA1209BXA2 with Decorative film SRA1209F1

SRA1209BXA3 with Decorative film SRA1209F2