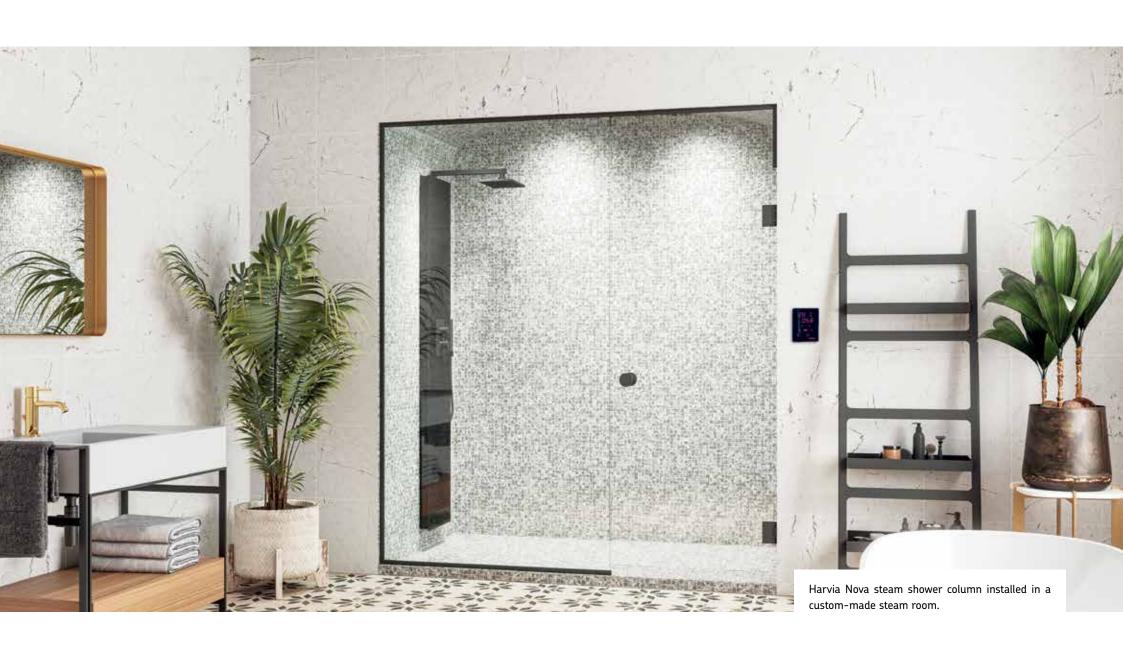

For those looking for more customized options, **the Nova steam shower column** is a perfect fit. The Nova steam shower column which is the heart and brain of the Nova steam shower cabin is available as a standalone product and can be easily installed in any bathroom. The stand-alone Nova steam shower column gives you full flexibility in terms of the type of steam cabin that you would like to build around it. Choose the walls, roof, and bench as per your liking and you have a personal oasis at home.