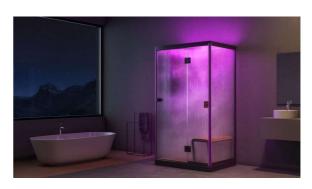

## Nova Steam Shower

SRA1209BXA

The design of the Harvia Nova steam shower speaks for itself. The free-standing cabin with the unique combination of wood, metal, and glass will bring a feeling of comfort and relaxation that you truly deserve. Nova's thin frame structure with nearly full glass body, coupled with the neatly integrated steam column is guaranteed to add a touch of luxury and modern appeal to any bathroom where it is placed. Along with the built-in solution for soft and gentle steam, the Nova cabin also comes with support for aromatherapy, chromatherapy, and hand & head shower. In addition to all the above, the Nova steam shower cabin also comes with built-in support for adding a water filter cartridge inside the steam column to ensure clean and pure water for the steam generator. The Nova steam shower cabin comes in flat packs which can be easily transported everywhere. The smart design allows you to put together your own steam oasis. After fixing the pipeline, simply plug in the socket and start enjoying.

## **Features**

- Minimalistic design with a unique combination of metal, wood and glass
- Free standing cabin that does not need support from existing bathroom walls
- Built-in support for chromatherapy and aromatherapy
- Built-in support for adding water filter for clean and pure steam experience
- Innovative steam nozzle design for a smooth, soft and quiet steam experience