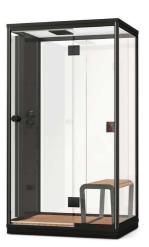

## Nova Steam Shower

SRA1209BXA

The design of the Harvia Nova steam shower speaks for itself. The free-standing cabin with the unique combination of wood, metal, and glass will bring a feeling of comfort and relaxation that you truly deserve. Nova's thin frame structure with nearly full glass body, coupled with the neatly integrated steam column is guaranteed to add a touch of luxury and modern appeal to any bathroom where it is placed. Along with the built-in solution for soft and gentle steam, the Nova cabin also comes with support for aromatherapy, chromatherapy, and hand & head shower. In addition to all the above, the Nova steam shower cabin also comes with built-in support for adding a water filter cartridge inside the steam column to ensure clean and pure water for the steam generator. The Nova steam shower cabin comes in flat packs which can be easily transported everywhere. The smart design allows you to put together your own steam oasis. After fixing the pipeline, simply plug in the socket and start enjoying.

## **Features**

- Minimalistic design with a unique combination of metal, wood and glass
- Free standing cabin that does not need support from existing bathroom walls
- Built-in support for chromatherapy and aromatherapy
- Built-in support for adding water filter for clean and pure steam experience
- Innovative steam nozzle design for a smooth, soft and quiet steam experience