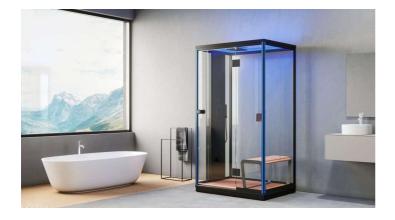

## Nova Steam Shower

SRA1209BXA

The design of the Harvia Nova steam shower speaks for itself. The free-standing cabin with the unique combination of wood, metal, and glass will bring a feeling of comfort and relaxation that you truly deserve. Nova's thin frame structure with nearly full glass body, coupled with the neatly integrated steam column is guaranteed to add a touch of luxury and modern appeal to any bathroom where it is placed. Along with the built-in solution for soft and gentle steam, the Nova cabin also comes with support for aromatherapy, chromatherapy, and hand & head shower. In addition to all the above, the Nova steam shower cabin also comes with built-in support for adding a water filter cartridge inside the steam column to ensure clean and pure water for the steam generator. The Nova steam shower cabin comes in flat packs which can be easily transported everywhere. The smart design allows you to put together your own steam oasis. After fixing the pipeline, simply plug in the socket and start enjoying.

## **Features**

- Minimalistic design with a unique combination of metal, wood and glass
- Free standing cabin that does not need support from existing bathroom walls
- Built-in support for chromatherapy and aromatherapy
- Built-in support for adding water filter for clean and pure steam experience
- Innovative steam nozzle design for a smooth, soft and quiet steam experience