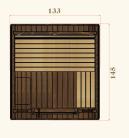

le equipment

Optional HUUM electric heater and controller, which can be operated using the HUUM mobile app.

#### Panoramic front panels

Take in the view from the full temperedglass front of your Sola sauna while you rest your feet on the tiered bench.

### **Two sizes**

Sola 140 is for 1-2 people

#### Interior

Sola's smooth, thermo-aspen benches combines comfort, quality and minimalist style.

#### Exterior

Available in two exterior finishes: light or dark Thermory oil, that looks and feels completely natural.

#### Weatherproof

Choose between Bitumen shingles roof or minimalistic PVC roof cover. Either way your sauna will be weatherproof in any climate.

#### Lighting

Inside the sauna we have high-quality LED lighting- under benches and/or behind the backrests.

## Dimensions









207

207



auroomwellness.com

#### Sola 210 is for 4 -6 people

210



222