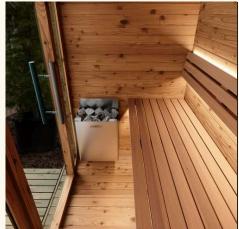

#### Suitable equipment

Optional HUUM electric heater and controller, which can be operated using the HUUM mobile app.

#### Lighting

Inside the sauna we have high-quality LED lighting- under benches and/or behind the backrests.