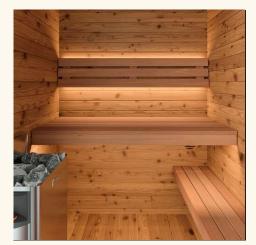

#### Interior

Sola's smooth, thermo-aspen benches combines comfort, quality and minimalist style.

#### Lighting

Inside the sauna we have high-quality LED lighting- under benches and/or behind the backrests.