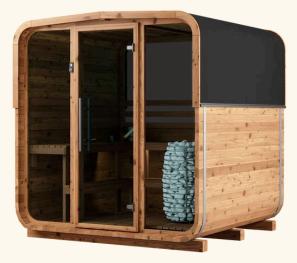

# AUROM

Sola

Modern Serenity Discover the charm of the Sola Sauna, where modern design meets serene comfort. Crafted from high-quality thermally modified spruce, Sola stands out with its robust construction and elegant square shape.

#### Panoramic front panels

Take in the view from the full temperedglass front of your Sola sauna while you rest your feet on the tiered bench.

#### Exterior

Available in two exterior finishes: light or dark Thermory oil, that looks and feels completely natural.

#### Weatherproof

Choose between Bitumen shingles roof or minimalistic PVC roof cover. Either way your sauna will be weatherproof in any climate.