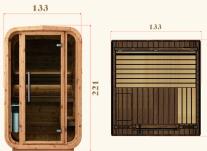

### **Two sizes**

Sola 140 is for 1-2 people

## Dimensions

207

207

auroomwellness.com