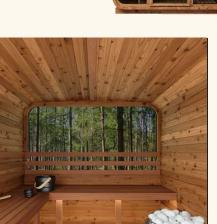

#### Panoramic front panels

Take in the view from the full temperedglass front of your Sola sauna while you rest your feet on the tiered bench.

#### Interior

Sola's smooth, thermo-aspen benches combines comfort, quality and minimalist style.