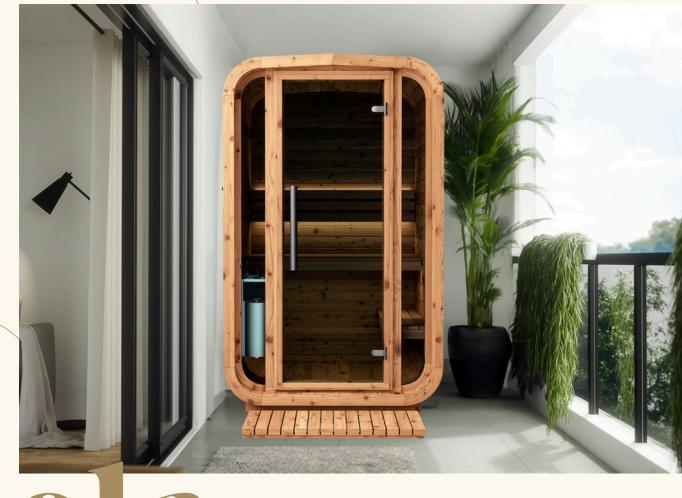

# AUROM

Sola

Modern Serenity Discover the charm of the Sola Sauna, where modern design meets serene comfort. Crafted from high-quality thermally modified spruce, Sola stands out with its robust construction and elegant square shape.

Available in two sizes, the Sola caters to individual preferences: the compact solo version is perfect for those seeking a private escape, while the larger model comfortably accommodates up to four people, making it ideal for families or small gatherings.

The Sola Sauna is more than just a sauna—it's a sanctuary where you can unwind and rejuvenate, right in your backyard.